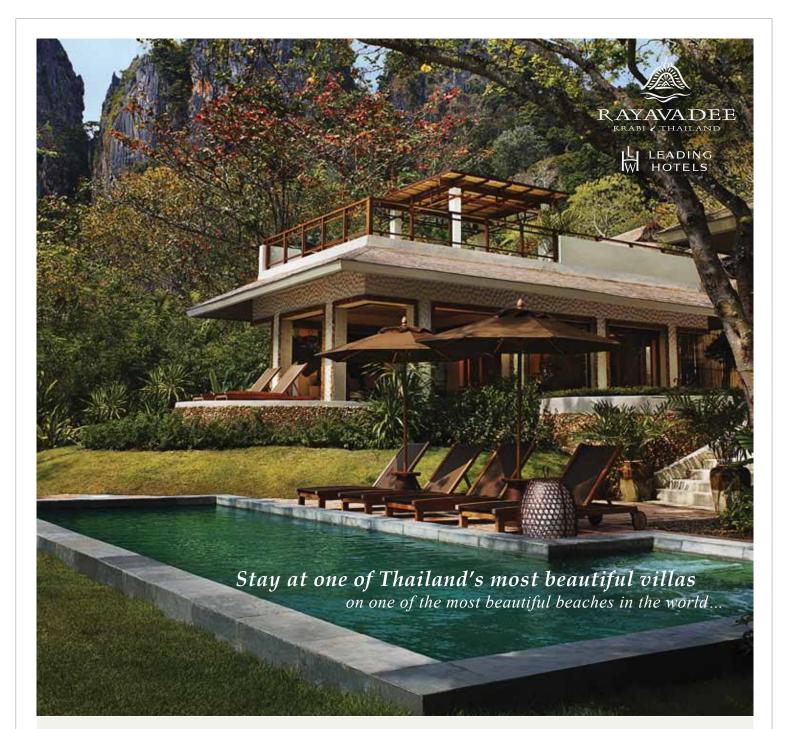

## Rayavadee Private Beachfront Villa Offer For Residents of Thailand

## Inclusion:

- Raitalay Villa Accommodation in one of Rayavadee's luxurious beachfront villas
- THB 49,500++ per night for 4 persons

**Rayavadee Villa** THB 62,500++ per night for 4 persons

**Phranang Villa 404** THB 68,000++ per night for 6 persons